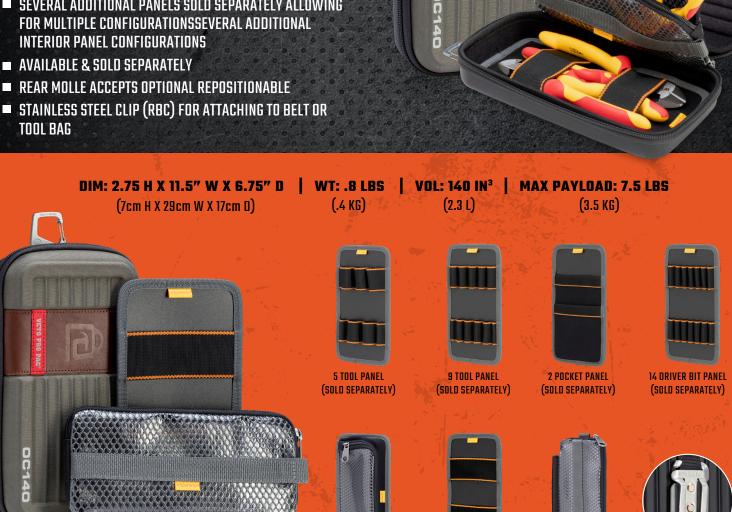

## Medium-Sized Customizable Zippered Case

- SEMI-RIGID PROTECTIVE CLAM SHELL CASE
- RUGGEDIZED EXTERIOR WITH MOISTURE RESISTANT BOTTOM
- INCLUDED DOUBLE-GATED CARABINER FOR HANGING CASE WHILE OPEN OR CLOSED
- INCLUDES 1 REMOVABLE PANEL WITH 2 VERSATILE TENSION STRAPS & 1 REMOVABLE ZIPPERED FOLIO
- SEVERAL ADDITIONAL PANELS SOLD SEPARATELY ALLOWING FOR MULTIPLE CONFIGURATIONSSEVERAL ADDITIONAL INTERIOR PANEL CONFIGURATIONS

**TENSION STRAP PANEL ZIPPERED PARTS PANEL** (INCLUDED & SOLD (SOLD SEPARATELY) SEPARATELY)

JETO PRO

ZIPPERED PARTS FOLIO (INCLUDED)

**REPOSITIONABLE BELT CLIP** (SOLD SEPARATELY)

**INTERIOR DIMENSIONS** DIM: 2 H X 10.5" W X 5.5" D (5cm H X 26.5 W X 14cm D)